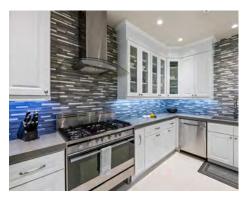

# 3 Beds 2.5 Baths 2,034 Sq Ft \$935,000

Clean lines and smooth surfaces allow for a light, bright open modern concept. The beautiful open floor plan in this warm exceptionally designed home includes a Chef Kitchen with all stainless appliances. Entertain for days with your large Samsung refrigerator, beautiful stove, dishwasher, microwave, wine cooler and large dining area.