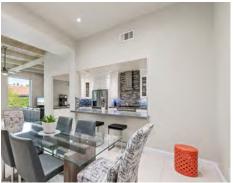

# 3 Beds 2.5 Baths 2,034 Sq Ft \$935,000

Clean lines and smooth surfaces allow for a light, bright open modern concept. The beautiful open floor plan in this warm exceptionally designed home includes a Chef Kitchen with all stainless appliances. Entertain for days with your large Samsung refrigerator, beautiful stove, dishwasher, microwave, wine cooler and large dining area.