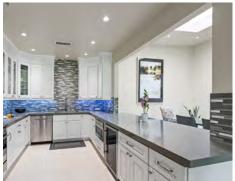

# 3 Beds 2.5 Baths 2,034 Sq Ft \$935,000

Clean lines and smooth surfaces allow for a light, bright open modern concept. The beautiful open floor plan in this warm exceptionally designed home includes a Chef Kitchen with all stainless appliances. Entertain for days with your large Samsung refrigerator, beautiful stove, dishwasher, microwave, wine cooler and large dining area.